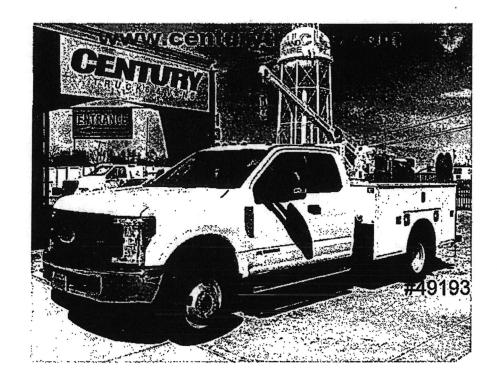

1300 East Main Street Grand Prairie, TX (Texas) 75050 Call Us: (972) 263-3952 //www.centurytrucks.com/

Century Trucks & Vans

# **919 FORD F350 DRW SELLING PRICE - \$79,975.00**

### INFORMATION

- Cummins 4x4 F350 crew cab mechanic's utility crane truck
- Liftmoore 3200REE crane with stage 1 power boom extension
- FS-Curtis gas powered air compressor model FCAHEE57H3X
- 8ft CM utility bed
- Preferred Equipment package 640A
- · Power Equipment group
- · Electronic shift on the fly 4WD
- Dual fuel tanks 40 and 26.5 gallon
- · XL Value package with Sync voice activated systems
- · Factory power inverter with 110v/400w
- · Power windows, locks, and mirrors
- · Air conditioning, cruise, and tilt
- · Limited warranty included
- Competitive in house financing available!

#### **PHOTOS**